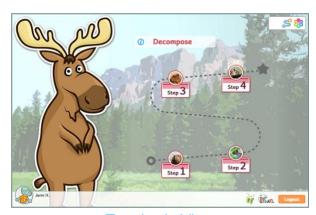

#### **PROGRESS**

Learners may select any Idea from the homepage. However, the steps within an idea must be completed sequentially. Therefore, student accounts will restrict access to steps until the prior step has been successfully completed.

| ICON |                | MEANING                     |
|------|----------------|-----------------------------|
| 0    | White circle   | Can access any step         |
| 0    | Grey<br>circle | Cannot yet access the step  |
| •    | Red<br>circle  | Requires help with the step |
| ☆    | Gold<br>star   | Completed the step          |
|      |                |                             |