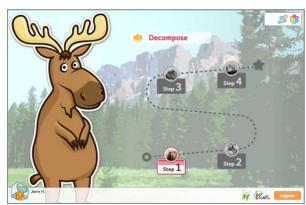

#### **PROGRESS**

Learners may select any Idea from the homepage. However, the steps within an idea must be completed sequentially. Therefore, student accounts will restrict access to steps until the prior step has been successfully completed.

| ICON |                | MEANING                     |
|------|----------------|-----------------------------|
| 0    | White circle   | Can access any step         |
| 0    | Grey<br>circle | Cannot yet access the step  |
| •    | Red<br>circle  | Requires help with the step |
| ☆    | Gold<br>star   | Completed the step          |
|      |                |                             |