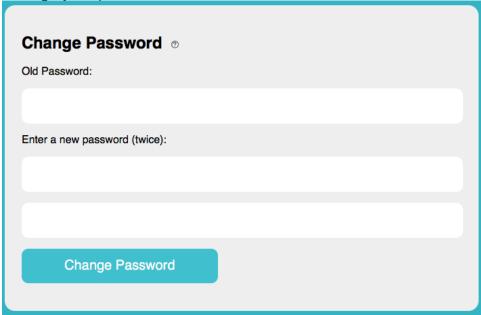

2) Type in a new username (at the top of the screen).

- 3) Click on the *Change Nickname* button when done.
- 4) Change your password in the second box on this screen.

5) Click on the Done Editing button to return to the LTK+ lobby.