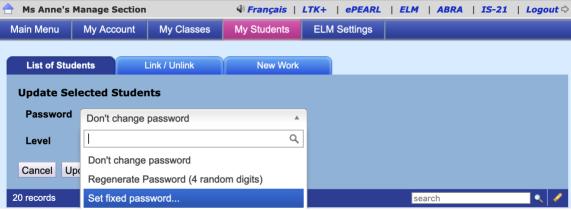

#### IF YOU WANT TO CHANGE THE PASSWORD FOR ALL OF YOUR LEARNERS...

1) Click on the Select All button ✓

- 2) Click on the *Update Selected Students* button *√* (just above *Select All*).
- 3) Click on the password dropdown menu.

Select the "Set fixed password" option.

- 5) Type in a new password for your learner. "123" will appear by default but you can adjust this.
- 6) Click on the *Update Selected Students* button **Update Selected Students** to implement changes.