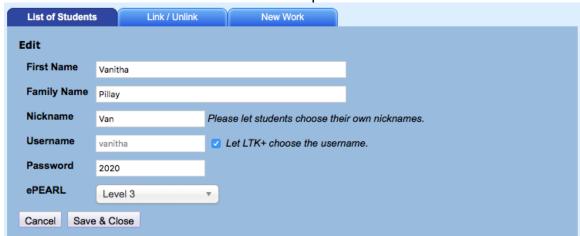

### Don't see a learner's name in your list?

You must be linked to the class the learner is in, in order to view their details. Contact your administrator if there is a problem.

3) Click on the pencil icon. Next to the learner's name.
The learner's information is loaded at the top of the screen.

- 4) Type a new username in the *Nickname* textbox.
- 5) Type a new password in the *Password* textbox.
- 6) Click the *Save* & *Close* button to make changes.

  Save & Close