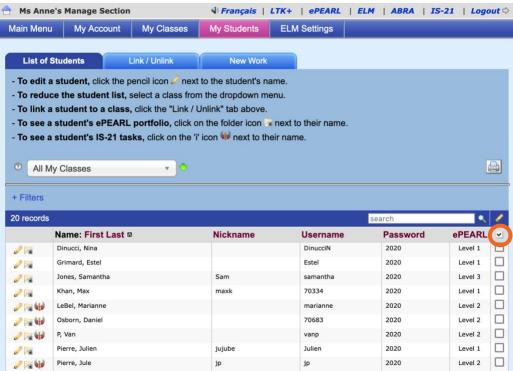

### Don't see a learner's name in your list?

You must be linked to the class the learner is in, in order to view their details. Contact your administrator if there is a problem.

3) Click on the pencil icon. Next to the learner's name.
The learner's information is loaded at the top of the screen.

#### IF YOU WANT TO CHANGE THE PASSWORD FOR ALL OF YOUR LEARNERS...

1) Click on the Select All button ✓

- 2) Click on the *Update Selected Students* button *√* (just above *Select All*).
- 3) Click on the password dropdown menu.