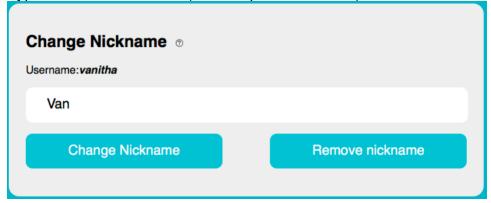

2) Type in a new username (at the top of the screen).

- 3) Click on the *Change Nickname* button when done.
- 4) Change your password in the second box on this screen.

5) Click on the Done Editing button to return to the LTK+ lobby.